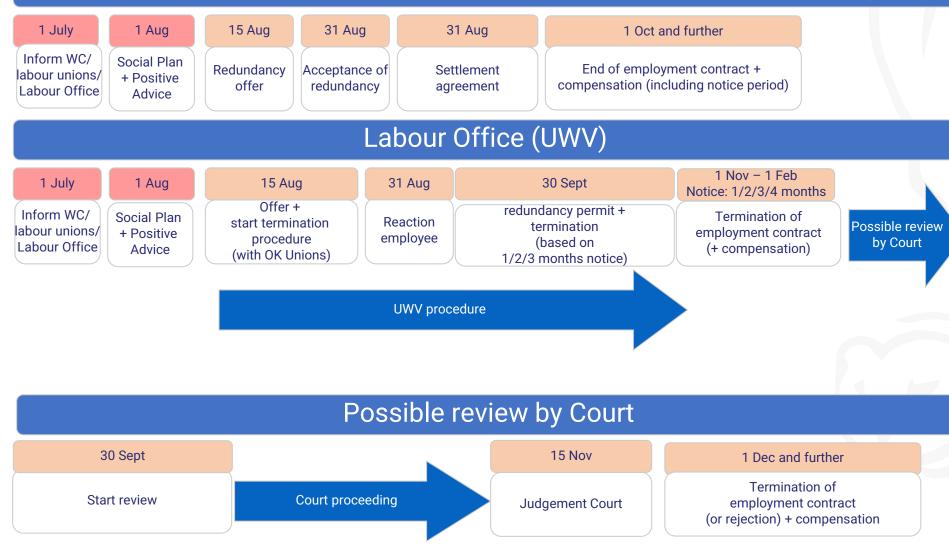

ication timeline

## Pallas Works Council 1 July 1 Aug See Positive advice Send Reorganisation Plan II Reorganization timeline + Social Plan Interim consultation(s) To Works Council with Works Council with request for advice Proceeding Negative advice with the Court of Appeal Labour Unions 1 July ?? 1 Aug See Social plan negotiated Negotiations with II Reorganization timeline Send Reorganisation Plan Labour Unions + Social Plan about Social Plan to Labour Unions + announce Approved with See with invitation date of general II Reorganization timeline delays to consult on membership meeting Social Plan + consultation on when Unilateral Social Plan to inform employees (risk: unrest among employees/ Social plan rejected Strikes!!!)

## **II Reorganization Timeline**

## Settlement Agreement